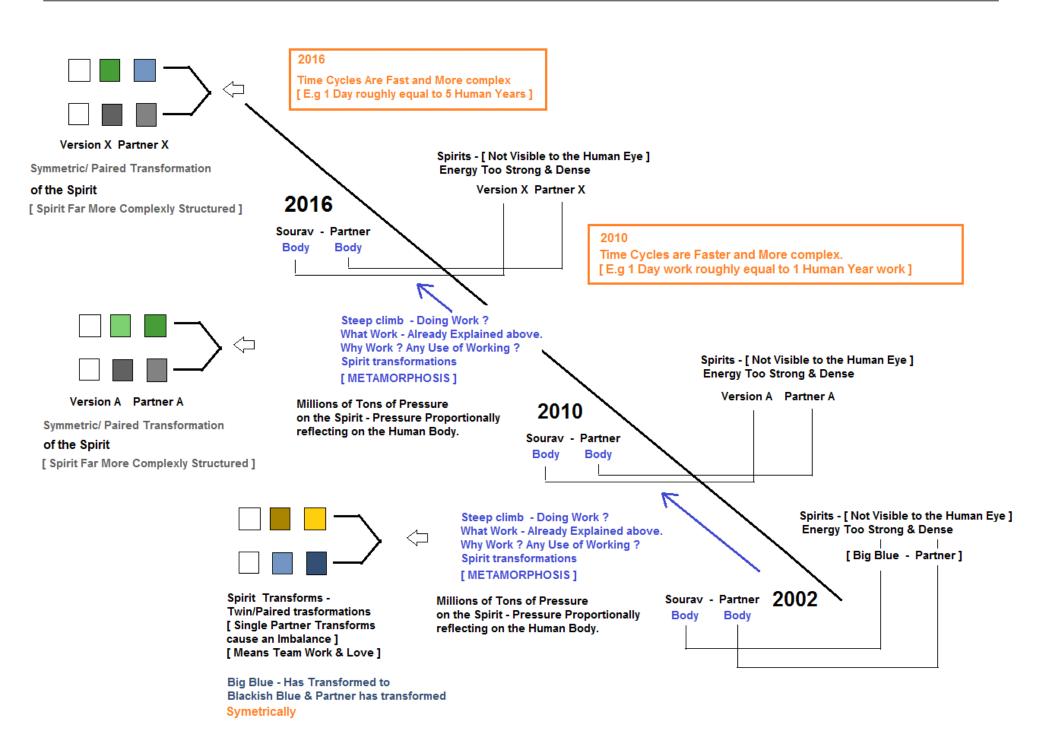

#### Real Time [ Earth & Industry related Work to climb Time Cycles [ Climb Time ].

[ As of Today [ 8 May 2016 ] - Industrial Project / Arxcho Works - Score/Count = 110 ] [ Classified and Described in detail at the WWW.Stexinternational.com ] Website.

# How We do Work?

[ A Steep Climb from 2002 to 2016 + ]

Note: The Same Human Body Sourav and Partner body - carrying or connected to 3 Different Versions of Sprits across the Time SPAN [ 2002 to 2016 + ]. The Human Body senses pressure & Rigour, and is succeptible to Damage [ Under HIGH pressure and Load ]. The Sourav Body and Partner Body are not exactly a Couple, Not Exactly Husband Wife. The partner Emotions are to be Sustained /Simulated even without a Real life Contact or Bonding from [ 2002 to 2016 + ].

# Distinctive styles/Work Attriutes of - [ Big Blue/ Version A/ Version X ] - shown Below

# 1] Big Blue - Work Reflections / Attitudes

# 2] Version A - Work Reflections / Attitudes

IC14 SPATIAL PROJECTIONS MATRIX METHODS

IC14 SPATIAL PROJECTIONS MATRIX METHODS

IC14
SPATIAL PROJECTIONS
MATRIX METHODS

#### 3] Version X - Work Reflections / Attitudes

Interstellar - Cooper Station

You wanna know how I did it? This is ho I did it Anton: I never saved anything for