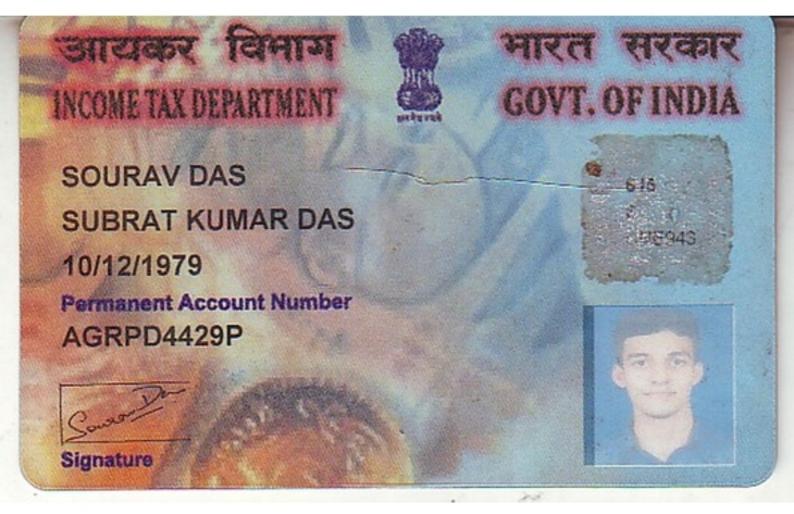

## ADDRESS CHANGE REQUEST

SOURAV DAS UPSTOX ID: FU1987 EMAIL: SOURAV.STEX@YAHOO.COM PAN: AGRPD4429P

INDIA REPUBLIC OF भारत गणराज्य wante H./ Passport Ho. ents / Type erec who / Country Code IND P \$6340664 ungang / Surname DAS ferm was were / Given Name(s) SOURAV of Birth erefteen / Nationality four / Be 19 10/12/19 М भारतीय/INDIAN orm entry Place of Birth BHUBANESHWAR, ODISHA oreft word an evener / Place of Issue BHUBANESWAR Inner Z: जारी करने की लिमि / Date of Issue wenters of finite/ Dava of Expiry 25/03/2029 26/03/2019 P<INDDAS<<SOURAV<<<<<<<<<< \$6340664<5IND7912104M2903253<<<<<<<<<< पिता / कानुमी अभिभाषक का माम / Name of Father / Legal Guardian SUBRAT KUMAR DAS MIGH WH HIM / Name of Mother JASASWINI DAS पति या परनी का नाम / Name of Spouse ven / Address 1485, PRAKRUTI NIVAS SRIRAM NAGAR, BHUBANESWAR URBAN PIN:751002,0DISHA,INDIA पुराने पासपोर्ट का मं. और इसके जारी होने की तिथि एवं श्यान / Old Passport No. with Date and Place of Issue 19/06/2009 H3684132 SURAT winder w. / File No. eSigned document: BH1071993108119 Sourav Das 11.02.2021 20:22:48